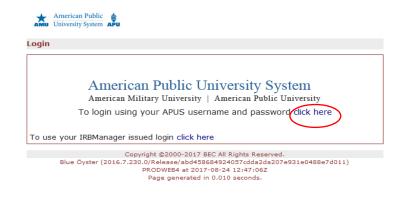

## Before logging into IRBManager please logout of all APUS pages and close out the pages or you will receive an error.

To log into IRBManager, enter the following link in your browser: <u>https://apus.my.irbmanager.com</u>

Click on the hyperlink to login with your APUS credentials. Enter your APUS login credentials as you would when logging into the student eCampus.

| LOGIN                                                                                                |  |
|------------------------------------------------------------------------------------------------------|--|
| LOGIN                                                                                                |  |
|                                                                                                      |  |
| Student ID or Faculty ID:<br>Password:<br>Enter Password<br>SUBMIT<br>Forgot ID or Forgot Password ? |  |